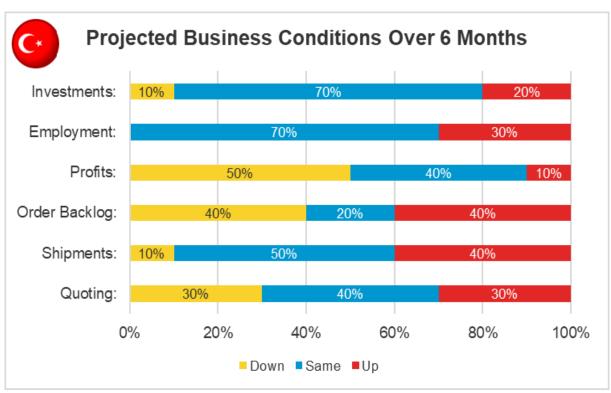

# **TURKEY**

# **MOULDMAKERS + DIEMAKERS**

(10 SURVEY RESPONSES)

| Average of Skilled Employees                    |                           | 49        |
|-------------------------------------------------|---------------------------|-----------|
| Current Average Work Week Per Skilled Employee  |                           | 48        |
| Future Work Currently on Order Books (average): |                           | 5-8 weeks |
| Company Activity:                               |                           |           |
| Large > 10 Tones                                |                           | 30%       |
|                                                 | Small / Medium < 10 Tones | 70%       |
|                                                 | Did not answer            |           |