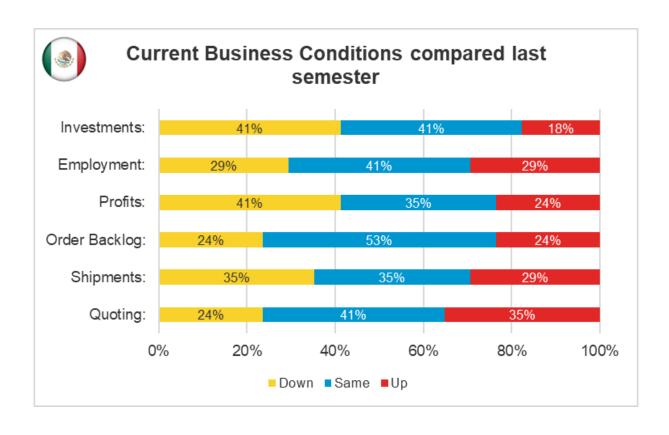

#### **MEXICO**

# **MOULDMAKERS + DIEMAKERS + PRECISION MACHINING**

#### (17 SURVEY RESPONSES)

| Average of Skilled Employees                    |                                  | 21        |
|-------------------------------------------------|----------------------------------|-----------|
| Current Average                                 | e Work Week Per Skilled Employee | 41        |
| Future Work Currently on Order Books (average): |                                  | 1-4 weeks |
| Company Activity:                               |                                  |           |
| Large > 10 Tones                                |                                  | 18%       |
|                                                 | Small / Medium < 10 Tones        | 71%       |
|                                                 | Did not answer                   | 11%       |