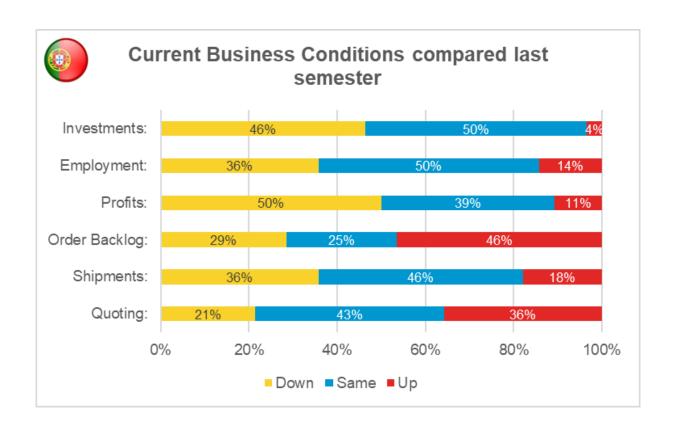

# **PORTUGAL**

# **MOULDMAKERS + PRECISION MACHINING**

(28 SURVEY RESPONSES)

| Average of Skilled Employees |                                                 | 94  |
|------------------------------|-------------------------------------------------|-----|
| Current Average              | Work Week Per Skilled Employee                  | 39  |
| Future Work Cur              | Future Work Currently on Order Books (average): |     |
| Company Activity:            |                                                 |     |
| Large > 10 Tones             |                                                 | 29% |
|                              | Small / Medium < 10 Tones                       | 68% |
|                              | Did not answer                                  | 3%  |