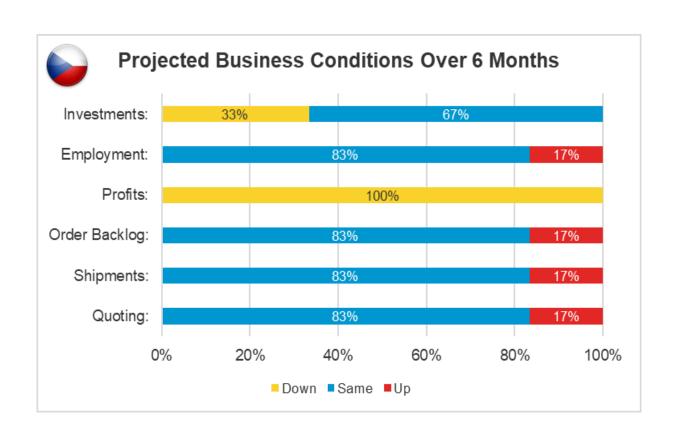

| Did not answer                   |           |













# **MOULDMAKERS + DIEMAKERS + PRECISION MACHINING**

(6 SURVEY RESPONSES)

| Average of Skilled Employees |                                   | 275       |
|------------------------------|-----------------------------------|-----------|
| 8Current Averag              | ge Work Week Per Skilled Employee | 38        |
| Future Work Cui              | rrently on Order Books (average): | +12 weeks |
| Company Activity:            |                                   |           |
| Large > 10 Tones             |                                   | 67%       |
|                              | Small / Medium < 10 Tones         | 17%       |
|                              | Did not answer                    | 16%       |













# **ESTONIA**

# **MOULDMAKERS**

(4 SURVEY RESPONSES)

| Average of Skilled Employees |                                   | 20        |
|------------------------------|-----------------------------------|-----------|
| Current Average              | e Work Week Per Skilled Employee  | 40        |
| Future Work Cu               | rrently on Order Books (average): | +12 weeks |
| Company Activity:            |                                   |           |
| Large > 10 Tones             |                                   | 0%        |
|                              | Small / Medium < 10 Tones         | 100%      |
|                              | Did not answer                    |           |













# **FINLAND**

# **MOULDMAKERS + PRECISION MACHINING**

(4 SURVEY RESPONSES)