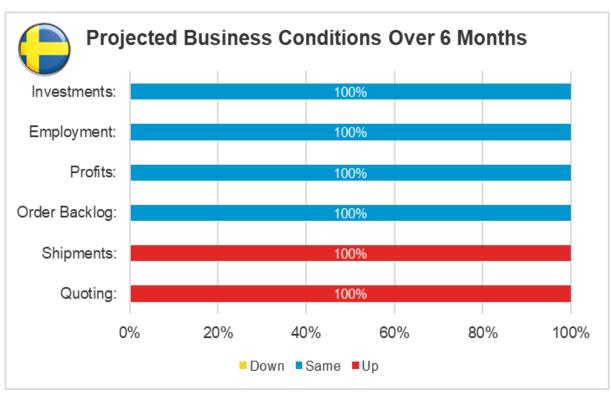

# **SWEDEN**

# **MOULDMAKERS**

(1 SURVEY RESPONSE)

| Average of Skilled Employees                    |                           | 45        |
|-------------------------------------------------|---------------------------|-----------|
| Current Average Work Week Per Skilled Employee  |                           | 40        |
| Future Work Currently on Order Books (average): |                           | 5-8 weeks |
| Company Activity:                               |                           |           |
|                                                 | Large > 10 Tones          | 0%        |
|                                                 | Small / Medium < 10 Tones | 100%      |
|                                                 | Did not answer            |           |













# **SWITZERLAND**

# **MOULDMAKERS + DIEMAKERS + PRECISION MACHINING**

#### (17 SURVEY RESPONSES)

| Average of Skilled Employees                    | 96         |
|-------------------------------------------------|------------|
| Current Average Work Week Per Skilled Employee  | 42         |
| Future Work Currently on Order Books (average): | 9-12 weeks |
| Company Activity:                               |            |
| Large > 10 Tones                                | 0%         |

| Large > 10 Tones          | 0%  |
|---------------------------|-----|
| Small / Medium < 10 Tones | 94% |
| Did not answer            | 6%  |













# **TURKEY**

# **MOULDMAKERS + DIEMAKERS**

(10 SURVEY RESPONSES)

| Average of Skilled Employees                    |