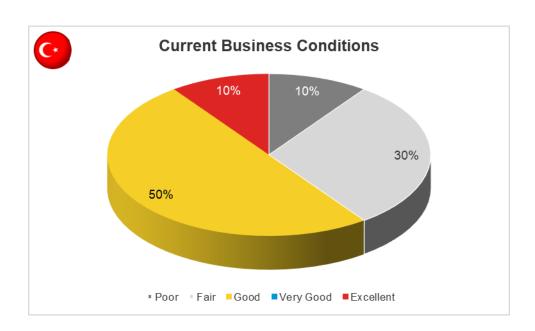

URKEY**

# **MOULDMAKERS + DIEMAKERS**

(10 SURVEY RESPONSES)

| Average of Skilled Employees                    |                           | 49        |
|-------------------------------------------------|---------------------------|-----------|
| Current Average Work Week Per Skilled Employee  |                           | 48        |
| Future Work Currently on Order Books (average): |                           | 5-8 weeks |
| Company Activity:                               |                           |           |
| Large > 10 Tones                                |                           | 30%       |
|                                                 | Small / Medium < 10 Tones | 70%       |
|                                                 | Did not answer            |           |













# **UNITED KINGDOM**

# **MOULDMAKERS + DIEMAKERS + PRECISION MACHINING**

(14 SURVEY RESPONSES)

| Average of Skilled Employees                    |                           | 19        |
|-------------------------------------------------|---------------------------|-----------|
| Current Average Work Week Per Skilled Employee  |                           | 40        |
| Future Work Currently on Order Books (average): |                           | +12 weeks |
| Company Activity:                               |                           |           |
| Large > 10 Tones                                |                           | 7%        |
|                                                 | Small / Medium < 10 Tones | 93%       |
|