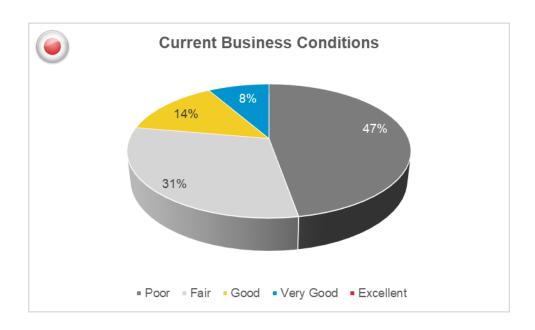

NSES)

| Average of Skilled Employees                    |                                  | 103       |
|-------------------------------------------------|----------------------------------|-----------|
| Current Average                                 | e Work Week Per Skilled Employee | 44        |
| Future Work Currently on Order Books (average): |                                  | 5-8 weeks |
| Company Activity:                               |                                  |           |
|                                                 | Large > 10 Tones                 | 50%       |
|                                                 | Small / Medium < 10 Tones        | 50%       |
|                                                 | Did not answer                   |           |













#### **MEXICO**

# **MOULDMAKERS + DIEMAKERS + PRECISION MACHINING**

#### (17 SURVEY RESPONSES)

| Average of Skilled Employees                    |                                  | 21        |
|-------------------------------------------------|----------------------------------|-----------|
| Current Average                                 | e Work Week Per Skilled Employee | 41        |
| Future Work Currently on Order Books (average): |                                  | 1-4 weeks |
| Company Activity:                               |                                  |           |
| Large > 10 Tones                                |                                  | 18%       |
|                                                 | Small / Medium < 10 Tones        | 71%