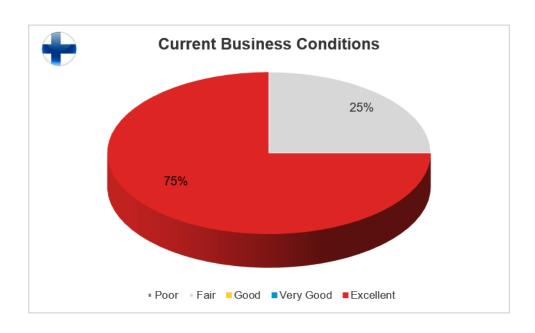

| Did not answer                    |           |













# **FINLAND**

# **MOULDMAKERS + PRECISION MACHINING**

(4 SURVEY RESPONSES)

| Average of Skilled Employees |                                   | 42        |
|------------------------------|-----------------------------------|-----------|
| Current Average              | e Work Week Per Skilled Employee  | 40        |
| Future Work Cu               | rrently on Order Books (average): | 5-8 weeks |
| Company Activity:            |                                   |           |
|                              | Large > 10 Tones                  | 0%        |
|                              | Small / Medium < 10 Tones         | 100%      |
|                              | Did not answer                    |           |













# **GERMANY**

# **MOULDMAKERS + DIEMAKERS**

#### (8 SURVEY RESPONSES)

| Average of Skilled Employees |                                                 | 179 |
|------------------------------|-------------------------------------------------|-----|
| Current Average              | e Work Week Per Skilled Employee                | 38  |
| Future Work Cu               | Future Work Currently on Order Books (average): |     |
| Company Activity:            |                                                 |     |
|                              | Large > 10 Tones                                | 37% |
|                              | Small / Medium < 10 Tones                       | 63% |
|                              | Did not answer                                  |     |