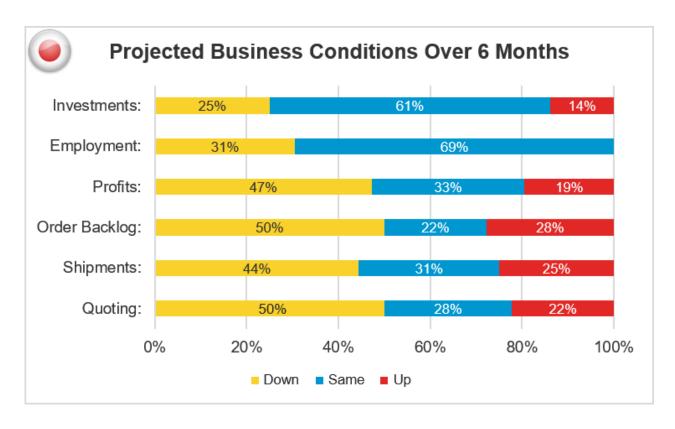

)

| Average of Skilled Employees                    |                                  | 103       |
|-------------------------------------------------|----------------------------------|-----------|
| Current Average                                 | e Work Week Per Skilled Employee | 44        |
| Future Work Currently on Order Books (average): |                                  | 5-8 weeks |
| Company Activity:                               |                                  |           |
|                                                 | Large > 10 Tones                 | 50%       |
|                                                 | Small / Medium < 10 Tones        | 50%       |
|                                                 | Did not answer                   |           |













#### **MEXICO**

# **MOULDMAKERS + DIEMAKERS + PRECISION MACHINING**

#### (17 SURVEY RESPONSES)

| Average of Skilled Employees                    |                                  | 21        |
|-------------------------------------------------|----------------------------------|-----------|
| Current Average                                 | e Work Week Per Skilled Employee | 41        |
| Future Work Currently on Order Books (average): |                                  | 1-4 weeks |
| Company Activity:                               |                                  |           |
| Large > 10 Tones                                |                                  | 18%       |
|                                                 | Small / Medium < 10 Tones        | 71%       |
|