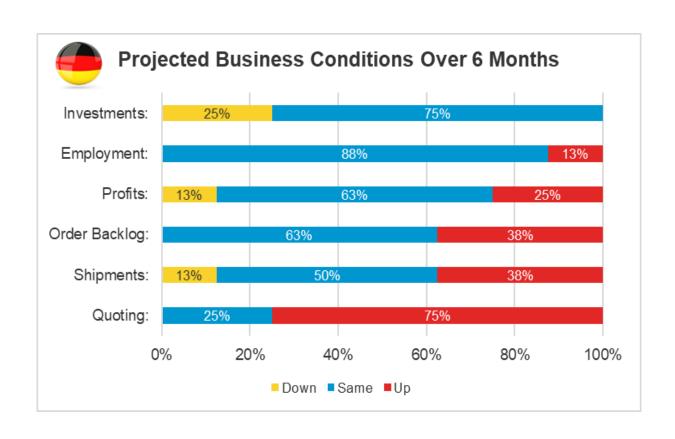

# **GERMANY**

# **MOULDMAKERS + DIEMAKERS**

#### (8 SURVEY RESPONSES)

| Average of Skilled Employees |                                                 | 179 |
|------------------------------|-------------------------------------------------|-----|
| Current Average              | e Work Week Per Skilled Employee                | 38  |
| Future Work Cu               | Future Work Currently on Order Books (average): |     |
| Company Activity:            |                                                 |     |
|                              | Large > 10 Tones                                | 37% |
|                              | Small / Medium < 10 Tones                       | 63% |
|                              | Did not answer                                  |     |













# **MOULDMAKERS + DIEMAKERS**

# (9 SURVEY RESPONSES)

| Average of Skilled Employees                    |                                  | 19         |
|-------------------------------------------------|----------------------------------|------------|
| Current Average                                 | e Work Week Per Skilled Employee | 29         |
| Future Work Currently on Order Books (average): |                                  | 9-12 weeks |
| Company Activity:                               |                                  |            |
|                                                 | Large > 10 Tones                 | 22%        |
|                                                 | Small / Medium < 10 Tones        | 78%        |
|