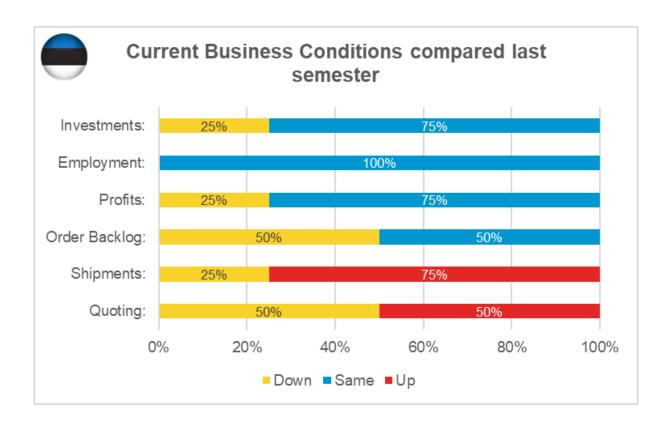

| Did not answer                    | 16%       |













# **ESTONIA**

# **MOULDMAKERS**

(4 SURVEY RESPONSES)

| Average of Skilled Employees |                                   | 20        |
|------------------------------|-----------------------------------|-----------|
| Current Average              | e Work Week Per Skilled Employee  | 40        |
| Future Work Cu               | rrently on Order Books (average): | +12 weeks |
| Company Activity:            |                                   |           |
| Large > 10 Tones             |                                   | 0%        |
|                              | Small / Medium < 10 Tones         | 100%      |
|                              | Did not answer                    |           |













# **FINLAND**

# **MOULDMAKERS + PRECISION MACHINING**

(4 SURVEY RESPONSES)

| Average of Skilled Employees |                                   | 42        |
|------------------------------|-----------------------------------|-----------|
| Current Average              | e Work Week Per Skilled Employee  | 40        |
| Future Work Cu               | rrently on Order Books (average): | 5-8 weeks |
| Company Activity:            |                                   |           |
|                              | Large > 10 Tones                  | 0%        |
|                              | Small / Medium < 10 Tones         | 100%      |
|                              | Did not answer                    |           |













# **GERMANY**

# **MOULDMAKERS + DIEMAKERS**

#### (8