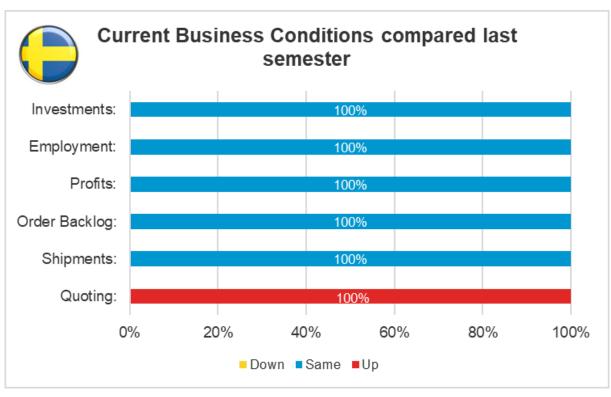

# **SWEDEN**

# **MOULDMAKERS**

(1 SURVEY RESPONSE)

| Average of Skilled Employees                    |                           | 45        |
|-------------------------------------------------|---------------------------|-----------|
| Current Average Work Week Per Skilled Employee  |                           | 40        |
| Future Work Currently on Order Books (average): |                           | 5-8 weeks |
| Company Activity:                               |                           |           |
|                                                 | Large > 10 Tones          | 0%        |
|                                                 | Small / Medium < 10 Tones | 100%      |
|                                                 | Did not answer            |           |













# **SWITZERLAND**

# **MOULDMAKERS + DIEMAKERS + PRECISION MACHINING**

#### (17 SURVEY RESPONSES)

| Average of Skilled Employees                    | 96         |
|-------------------------------------------------|------------|
| Current Average Work Week Per Skilled Employee  | 42         |
| Future Work Currently on Order Books (average): | 9-12 weeks |
| Company Activity:                               |            |
| Large > 10 Tones                                | 0%         |

| Large > 10 Tones          | 0%  |
|---------------------------|-----|
| Small / Medium < 10 Tones | 94% |
| Did not answer            | 6%  |













# **TURKEY**

# **MOULDMAKERS + DIEMAKERS**

(10 SURVEY RESPONSES)

| Average of Skilled Employees                    |