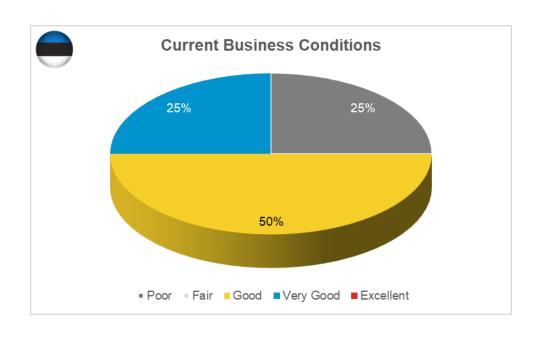

|                              | Did not answer                    | 16%       |













# **ESTONIA**

# **MOULDMAKERS**

(4 SURVEY RESPONSES)

| Average of Skilled Employees |                                   | 20        |
|------------------------------|-----------------------------------|-----------|
| Current Average              | e Work Week Per Skilled Employee  | 40        |
| Future Work Cu               | rrently on Order Books (average): | +12 weeks |
| Company Activity:            |                                   |           |
| Large > 10 Tones             |                                   | 0%        |
|                              | Small / Medium < 10 Tones         | 100%      |
|                              | Did not answer                    |           |













# **FINLAND**

# **MOULDMAKERS + PRECISION MACHINING**

(4 SURVEY RESPONSES)

| Average of Skilled Employees |                                   | 42        |
|------------------------------|-----------------------------------|-----------|
| Current Average              | e Work Week Per Skilled Employee  | 40        |
| Future Work Cu               | rrently on Order Books (average): | 5-8 weeks |
| Company Activity:            |                                   |           |
|                              | Large > 10 Tones                  | 0%        |
|                              | Small / Medium < 10 Tones         | 100%      |
|                              | Did not answer                    |           |













# **GERMANY**

# **MOULDMAKERS + DIEMAKERS**

###