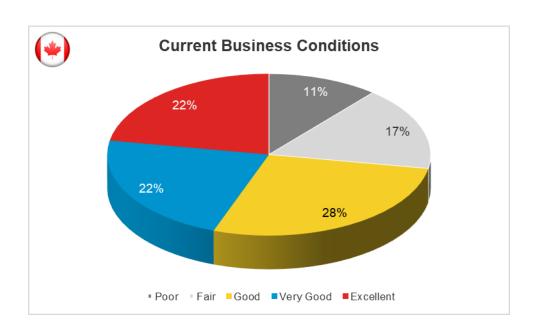

NSES)

| Average of Skilled Employees                    |                                  | 58        |
|-------------------------------------------------|----------------------------------|-----------|
| Current Average                                 | e Work Week Per Skilled Employee | 43        |
| Future Work Currently on Order Books (average): |                                  | +12 weeks |
| Company Activity:                               |                                  |           |
|                                                 | Large > 10 Tones                 | 50%       |
|                                                 | Small / Medium < 10 Tones        | 50%       |
|                                                 | Did not answer                   |           |













# **MOULDMAKERS + DIEMAKERS + PRECISION MACHINING**

(6 SURVEY RESPONSES)

| Average of Skilled Employees |                                   | 275       |
|------------------------------|-----------------------------------|-----------|
| 8Current Averag              | ge Work Week Per Skilled Employee | 38        |
| Future Work Cui              | rrently on Order Books (average): | +12 weeks |
| Company Activity:            |                                   |           |
| Large > 10 Tones             |                                   | 67%       |
|                              | Small / Medium < 10 Tones         | 17%       |
|                              | Did not answer                    | 16%       |













# **ESTONIA**

# **MOULDMAKERS**

(4 SURVEY RESPONSE