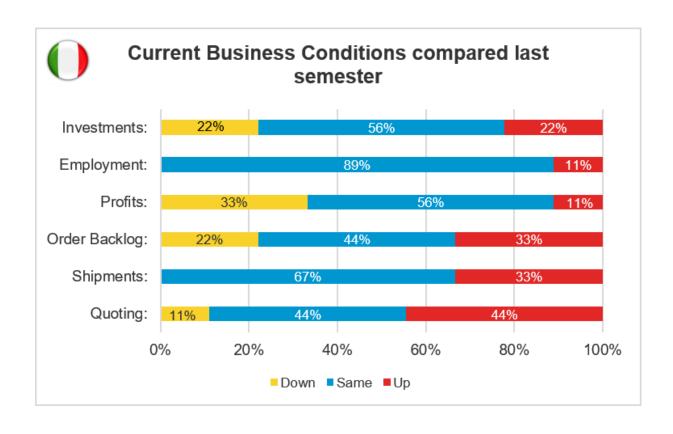

rage of Skilled Employees                    |                                  | 19         |
|-------------------------------------------------|----------------------------------|------------|
| Current Average                                 | e Work Week Per Skilled Employee | 29         |
| Future Work Currently on Order Books (average): |                                  | 9-12 weeks |
| Company Activity:                               |                                  |            |
|                                                 | Large > 10 Tones                 | 22%        |
|                                                 | Small / Medium < 10 Tones        | 78%        |
|                                                 | Did not answer                   |            |













#### **JAPAN**

# **MOULDMAKERS + DIEMAKERS**

# (36 SURVEY RESPONSES)

| Average of Skilled Employees                    |                                  | 103       |
|-------------------------------------------------|----------------------------------|-----------|
| Current Average                                 | e Work Week Per Skilled Employee | 44        |
| Future Work Currently on Order Books (average): |                                  | 5-8 weeks |
| Company Activity:                               |                                  |           |
|                                                 | Large > 10 Tones                 | 50%       |
|                                                 | Small / Medium < 10 Tones        | 50%       |
|