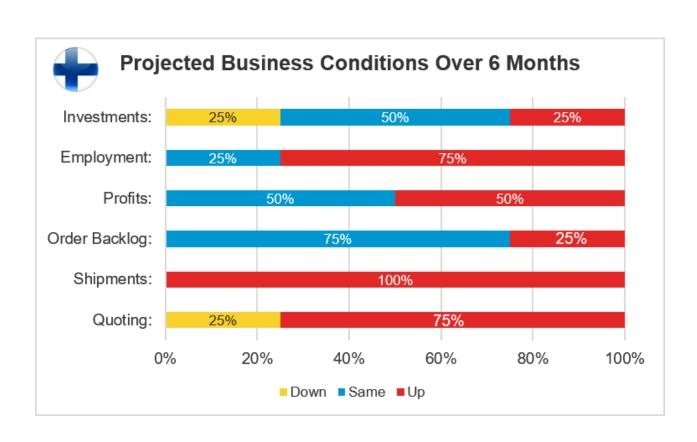

| Did not answer                    |           |













# **FINLAND**

# **MOULDMAKERS + PRECISION MACHINING**

(4 SURVEY RESPONSES)

| Average of Skilled Employees |                                   | 42        |
|------------------------------|-----------------------------------|-----------|
| Current Average              | e Work Week Per Skilled Employee  | 40        |
| Future Work Cu               | rrently on Order Books (average): | 5-8 weeks |
| Company Activity:            |                                   |           |
|                              | Large > 10 Tones                  | 0%        |
|                              | Small / Medium < 10 Tones         | 100%      |
|                              | Did not answer                    |           |













# **GERMANY**

# **MOULDMAKERS + DIEMAKERS**

#### (8 SURVEY RESPONSES)

| Average of Skilled Employees |                                                 | 179 |
|------------------------------|-------------------------------------------------|-----|
| Current Average              | e Work Week Per Skilled Employee                | 38  |
| Future Work Cu               | Future Work Currently on Order Books (average): |     |
| Company Activity:            |                                                 |     |
|                              | Large > 10 Tones                                | 37% |
|                              | Small / Medium < 10 Tones                       | 63% |
|                              | Did not answer                                  |     |