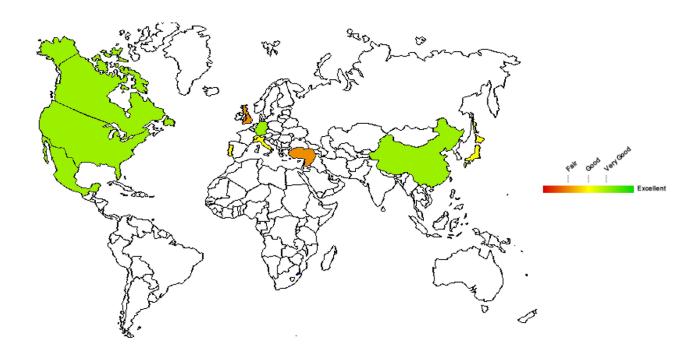

-----|-----------|
| Current Average Work Week Per Skilled Employee  |                           | 40        |
| Future Work Currently on Order Books (average): |                           | +12 weeks |
| Company Activity:                               |                           |           |
| Large > 10 Tones                                |                           | 7%        |
|                                                 | Small / Medium < 10 Tones | 93%       |
|                                                 | Did not answer            |           |













# **MARKET OVERVIEW**

Data provided by the Global Partners:





# **Mouldmaking Market Overview**



# **Current Business Conditions**







# **Mouldmaking Market Overview**



# **Current Business Conditions**







# **Diemaking Market Overview**



# **Current Business Conditions**







# **Precision Machining Market Overview**



# **Current Business Conditions**