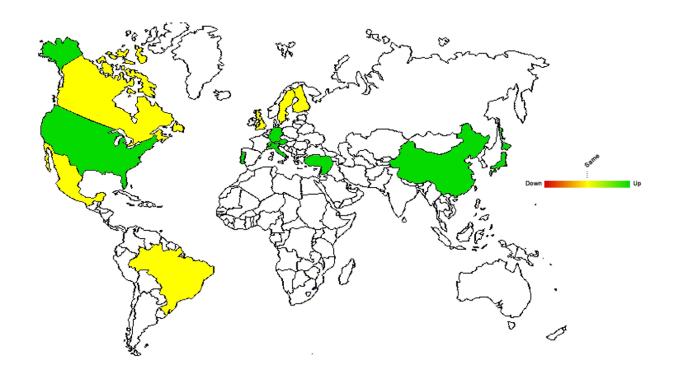

|
|-------------------------------------------------|---------------------------|-----------|
| Current Average Work Week Per Skilled Employee  |                           | 40        |
| Future Work Currently on Order Books (average): |                           | +12 weeks |
| Company Activity:                               |                           |           |
| Large > 10 Tones                                |                           | 7%        |
|                                                 | Small / Medium < 10 Tones | 93%       |
|                                                 | Did not answer            |           |













# **MARKET OVERVIEW**

Data provided by the Global Partners:





# **Mouldmaking Market Overview**



# **Current Business Conditions**







# **Mouldmaking Market Overview**



# **Current Business Conditions**







# **Diemaking Market Overview**



# **Current Business Conditions**







# **Precision Machining Market Overview**



# **Current Business Conditions**