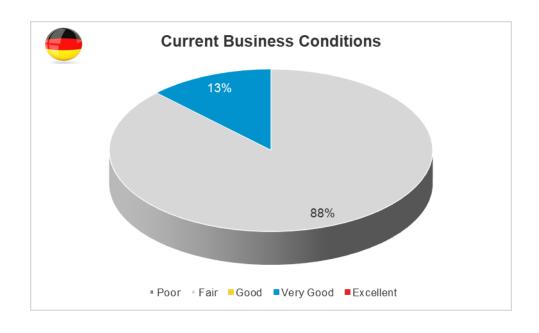

# **GERMANY**

# **MOULDMAKERS + DIEMAKERS**

#### (8 SURVEY RESPONSES)

| Average of Skilled Employees |                                                 | 179 |
|------------------------------|-------------------------------------------------|-----|
| Current Average              | e Work Week Per Skilled Employee                | 38  |
| Future Work Cu               | Future Work Currently on Order Books (average): |     |
| Company Activity:            |                                                 |     |
|                              | Large > 10 Tones                                | 37% |
|                              | Small / Medium < 10 Tones                       | 63% |
|                              | Did not answer                                  |     |













# **MOULDMAKERS + DIEMAKERS**

# (9 SURVEY RESPONSES)

| Average of Skilled Employees                    |                                  | 19         |
|-------------------------------------------------|----------------------------------|------------|
| Current Average                                 | e Work Week Per Skilled Employee | 29         |
| Future Work Currently on Order Books (average): |                                  | 9-12 weeks |
| Company Activity:                               |                                  |            |
|                                                 | Large > 10 Tones                 | 22%        |
|                                                 | Small / Medium < 10 Tones        | 78%        |
|