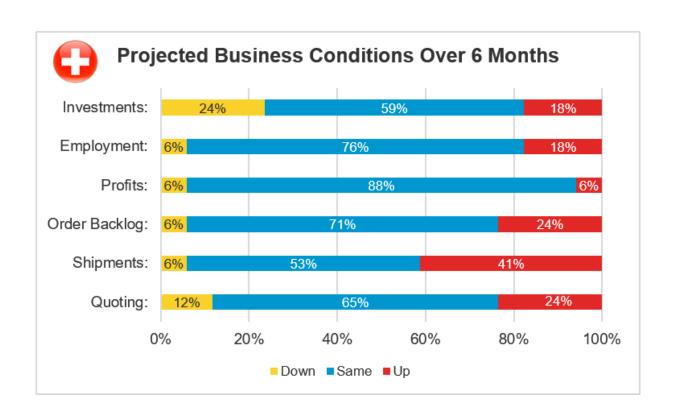

| Small / Medium < 10 Tones | 100%      |
|                                                 | Did not answer            |           |













# **SWITZERLAND**

# **MOULDMAKERS + DIEMAKERS + PRECISION MACHINING**

#### (17 SURVEY RESPONSES)

| Average of Skilled Employees                    | 96         |
|-------------------------------------------------|------------|
| Current Average Work Week Per Skilled Employee  | 42         |
| Future Work Currently on Order Books (average): | 9-12 weeks |
| Company Activity:                               |            |
| Large > 10 Tones                                | 0%         |

| Large > 10 Tones          | 0%  |
|---------------------------|-----|
| Small / Medium < 10 Tones | 94% |
| Did not answer            | 6%  |













# **TURKEY**

# **MOULDMAKERS + DIEMAKERS**

(10 SURVEY RESPONSES)

| Average of Skilled Employees                    |                           | 49        |
|-------------------------------------------------|---------------------------|-----------|
| Current Average Work Week Per Skilled Employee  |                           | 48        |
| Future Work Currently on Order Books (average): |                           | 5-8 weeks |
| Company Activity:                               |                           |           |
| Large > 10 Tones                                |                           | 30%       |
|                                                 | Small / Medium < 10 Tones | 70%       |
|                                                 | Did not answer            |