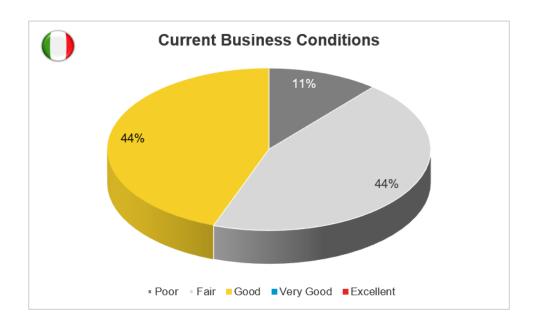

Average of Skilled Employees                    |                                  | 19         |
|-------------------------------------------------|----------------------------------|------------|
| Current Average                                 | e Work Week Per Skilled Employee | 29         |
| Future Work Currently on Order Books (average): |                                  | 9-12 weeks |
| Company Activity:                               |                                  |            |
|                                                 | Large > 10 Tones                 | 22%        |
|                                                 | Small / Medium < 10 Tones        | 78%        |
|                                                 | Did not answer                   |            |













#### **JAPAN**

# **MOULDMAKERS + DIEMAKERS**

# (36 SURVEY RESPONSES)

| Average of Skilled Employees                    |                                  | 103       |
|-------------------------------------------------|----------------------------------|-----------|
| Current Average                                 | e Work Week Per Skilled Employee | 44        |
| Future Work Currently on Order Books (average): |                                  | 5-8 weeks |
| Company Activity:                               |                                  |           |
|                                                 | Large > 10 Tones                 | 50%       |
|                                                 | Small / Medium < 10 Tones        | 50%       |
|