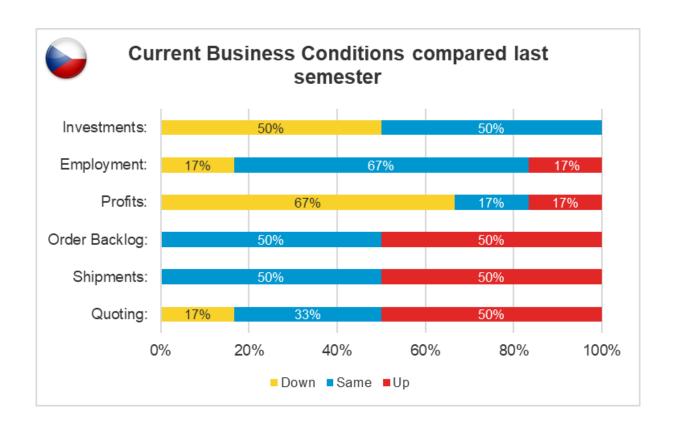

| Did not answer                   |           |













# **MOULDMAKERS + DIEMAKERS + PRECISION MACHINING**

(6 SURVEY RESPONSES)

| Average of Skilled Employees |                                   | 275       |
|------------------------------|-----------------------------------|-----------|
| 8Current Averag              | ge Work Week Per Skilled Employee | 38        |
| Future Work Cui              | rrently on Order Books (average): | +12 weeks |
| Company Activity:            |                                   |           |
| Large > 10 Tones             |                                   | 67%       |
|                              | Small / Medium < 10 Tones         | 17%       |
|                              | Did not answer                    | 16%       |













# **ESTONIA**

# **MOULDMAKERS**

(4 SURVEY RESPONSES)

| Average of Skilled Employees |                                   | 20        |
|------------------------------|-----------------------------------|-----------|
| Current Average              | e Work Week Per Skilled Employee  | 40        |
| Future Work Cu               | rrently on Order Books (average): | +12 weeks |
| Company Activity:            |                                   |           |
| Large > 10 Tones             |                                   | 0%        |
|                              | Small / Medium < 10 Tones         | 100%      |
|                              | Did not answer                    |           |













# **FINLAND**

# **MOULDMAKERS + PRECISION MACHINING**

(4 SURVEY RESPONSES