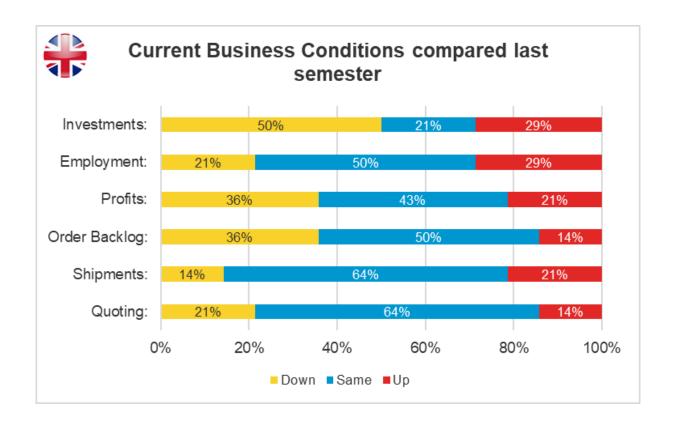

# **UNITED KINGDOM**

# **MOULDMAKERS + DIEMAKERS + PRECISION MACHINING**

(14 SURVEY RESPONSES)

| Average of Skilled Employees                    |                           | 19        |
|-------------------------------------------------|---------------------------|-----------|
| Current Average Work Week Per Skilled Employee  |                           | 40        |
| Future Work Currently on Order Books (average): |                           | +12 weeks |
| Company Activity:                               |                           |           |
| Large > 10 Tones                                |                           | 7%        |
|                                                 | Small / Medium < 10 Tones | 93%       |
|                                                 | Did not answer            |           |