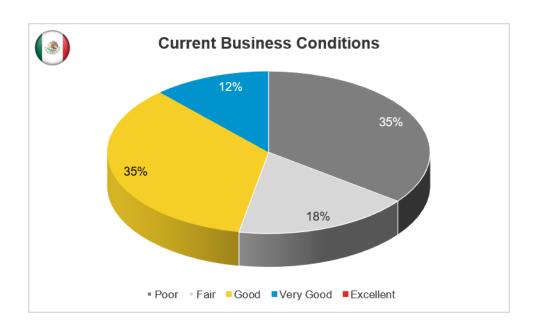

#### **MEXICO**

# **MOULDMAKERS + DIEMAKERS + PRECISION MACHINING**

#### (17 SURVEY RESPONSES)

| Average of Skilled Employees                    |                                  | 21        |
|-------------------------------------------------|----------------------------------|-----------|
| Current Average                                 | e Work Week Per Skilled Employee | 41        |
| Future Work Currently on Order Books (average): |                                  | 1-4 weeks |
| Company Activity:                               |                                  |           |
| Large > 10 Tones                                |                                  | 18%       |
|                                                 | Small / Medium < 10 Tones        | 71%       |
|                                                 | Did not answer                   | 11%       |