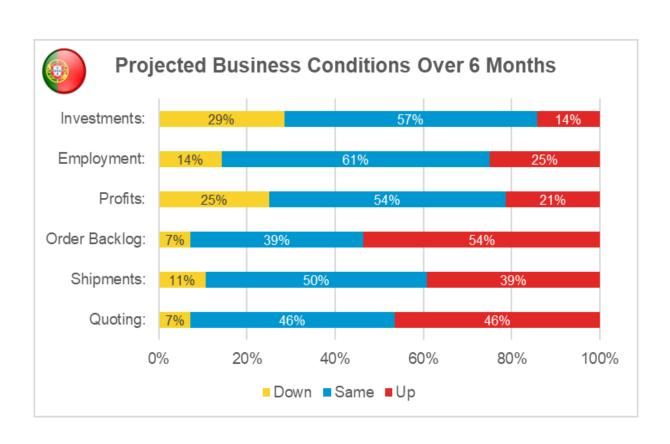

# **PORTUGAL**

# **MOULDMAKERS + PRECISION MACHINING**

(28 SURVEY RESPONSES)

| Average of Skilled Employees |                                                 | 94  |
|------------------------------|-------------------------------------------------|-----|
| Current Average              | Work Week Per Skilled Employee                  | 39  |
| Future Work Cur              | Future Work Currently on Order Books (average): |     |
| Company Activity:            |                                                 |     |
| Large > 10 Tones             |                                                 | 29% |
|                              | Small / Medium < 10 Tones                       | 68% |
|                              | Did not answer                                  | 3%  |