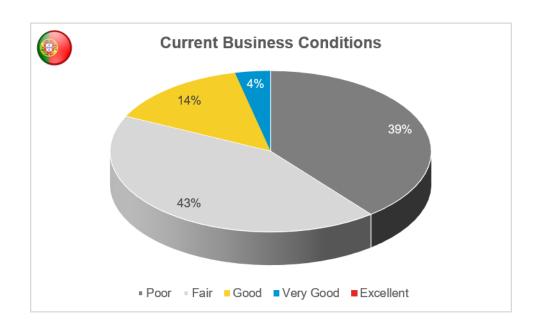

# **PORTUGAL**

# **MOULDMAKERS + PRECISION MACHINING**

(28 SURVEY RESPONSES)

| Average of Skilled Employees |                                                 | 94  |
|------------------------------|-------------------------------------------------|-----|
| Current Average              | Work Week Per Skilled Employee                  | 39  |
| Future Work Cur              | Future Work Currently on Order Books (average): |     |
| Company Activity:            |                                                 |     |
| Large > 10 Tones             |                                                 | 29% |
|                              | Small / Medium < 10 Tones                       | 68% |
|                              | Did not answer                                  | 3%  |