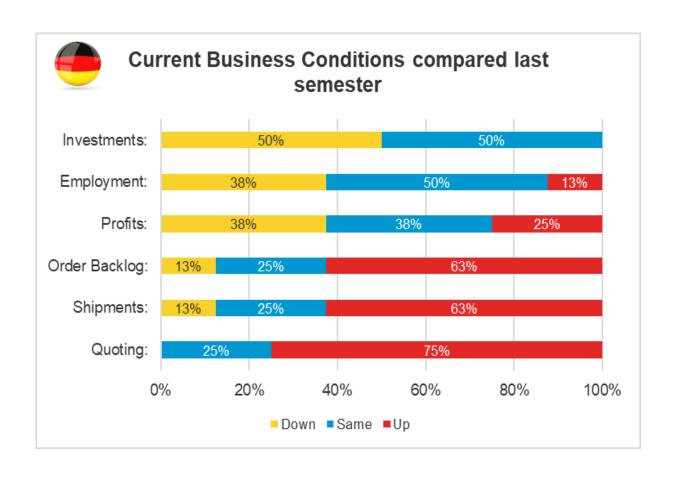

# **GERMANY**

# **MOULDMAKERS + DIEMAKERS**

#### (8 SURVEY RESPONSES)

| Average of Skilled Employees |                                                 | 179 |
|------------------------------|-------------------------------------------------|-----|
| Current Average              | e Work Week Per Skilled Employee                | 38  |
| Future Work Cu               | Future Work Currently on Order Books (average): |     |
| Company Activity:            |                                                 |     |
|                              | Large > 10 Tones                                | 37% |
|                              | Small / Medium < 10 Tones                       | 63% |
|                              | Did not answer                                  |     |













# **MOULDMAKERS + DIEMAKERS**

# (9 SURVEY RESPONSES)

| Average of Skilled Employees                    |                                  | 19         |
|-------------------------------------------------|----------------------------------|------------|
| Current Average                                 | e Work Week Per Skilled Employee | 29         |
| Future Work Currently on Order Books (average): |                                  | 9-12 weeks |
| Company Activity:                               |                                  |            |
|                                                 | Large > 10 Tones                 | 22%        |
|                                                 | Small / Medium < 10 Tones        | 78%        |
|