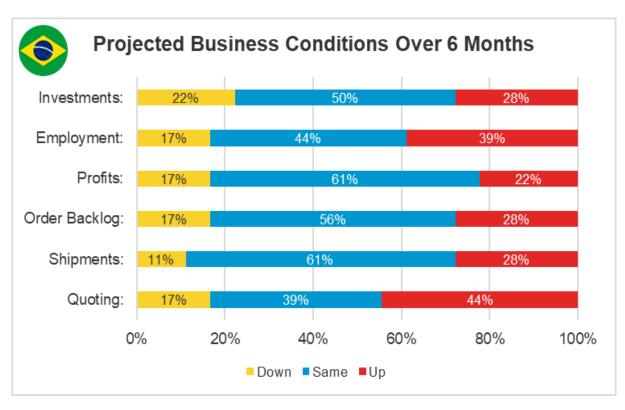

| Average of Skilled Employees                    |                                  | 36        |
|-------------------------------------------------|----------------------------------|-----------|
| Current Average                                 | e Work Week Per Skilled Employee | 42        |
| Future Work Currently on Order Books (average): |                                  | +12 weeks |
| Company Activity:                               |                                  |           |
| Large > 10 Tones                                |                                  | 39%       |
| Small / Medium < 10 Tones                       |                                  | 56%       |
|                                                 | Did not answer                   | 5%        |













# **MOULDMAKERS + DIEMAKERS + PRECISION MACHINING**

(18 SURVEY RESPONSES)

| Average of Skilled Employees                    |                                  | 58        |
|-------------------------------------------------|----------------------------------|-----------|
| Current Average                                 | e Work Week Per Skilled Employee | 43        |
| Future Work Currently on Order Books (average): |                                  | +12 weeks |
| Company Activity:                               |                                  |           |
|                                                 | Large > 10 Tones                 | 50%       |
|                                                 | Small / Medium < 10 Tones        | 50%       |
|