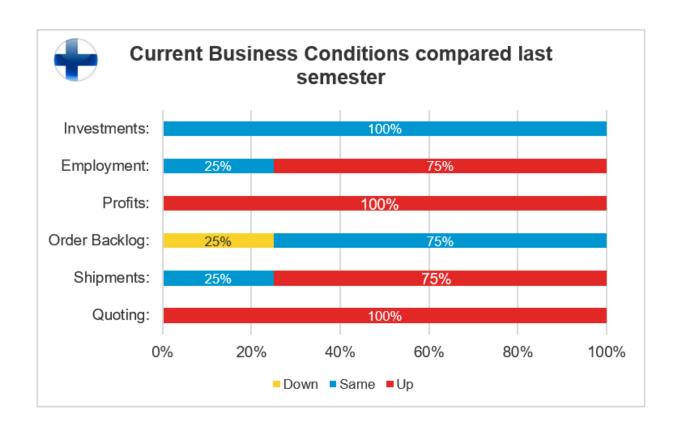

| Did not answer                    |           |













# **FINLAND**

# **MOULDMAKERS + PRECISION MACHINING**

(4 SURVEY RESPONSES)

| Average of Skilled Employees |                                   | 42        |
|------------------------------|-----------------------------------|-----------|
| Current Average              | e Work Week Per Skilled Employee  | 40        |
| Future Work Cu               | rrently on Order Books (average): | 5-8 weeks |
| Company Activity:            |                                   |           |
|                              | Large > 10 Tones                  | 0%        |
|                              | Small / Medium < 10 Tones         | 100%      |
|                              | Did not answer                    |           |













# **GERMANY**

# **MOULDMAKERS + DIEMAKERS**

#### (8 SURVEY RESPONSES)

| Average of Skilled Employees |                                                 | 179 |
|------------------------------|-------------------------------------------------|-----|
| Current Average              | e Work Week Per Skilled Employee                | 38  |
| Future Work Cu               | Future Work Currently on Order Books (average): |     |
| Company Activity:            |                                                 |     |
|                              | Large > 10 Tones                                | 37% |
|                              | Small / Medium < 10 Tones                       | 63% |
|                              | Did not answer                                  |     |