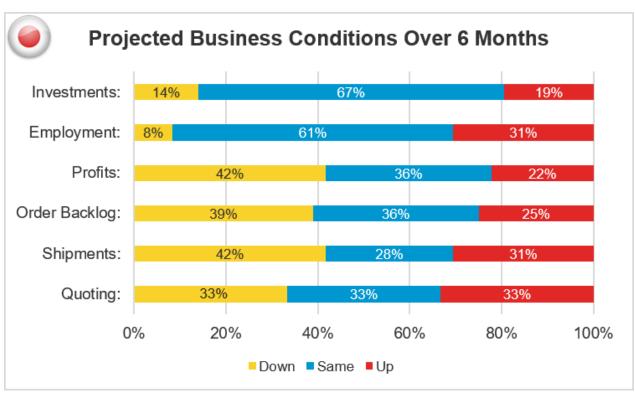

#### **MEXICO**

# **MOULDMAKERS + DIEMAKERS + PRECISION MACHINING**

#### (17 SURVEY RESPONSES)

| Average of Skilled Employees                    |                                  | 21        |
|-------------------------------------------------|----------------------------------|-----------|
| Current Average                                 | e Work Week Per Skilled Employee | 41        |
| Future Work Currently on Order Books (average): |                                  | 1-4 weeks |
| Company Activity:                               |                                  |           |
| Large > 10 Tones                                |                                  | 18%       |
|                                                 | Small / Medium < 10 Tones        | 71%       |
|                                                 | Did not answer                   | 11%       |