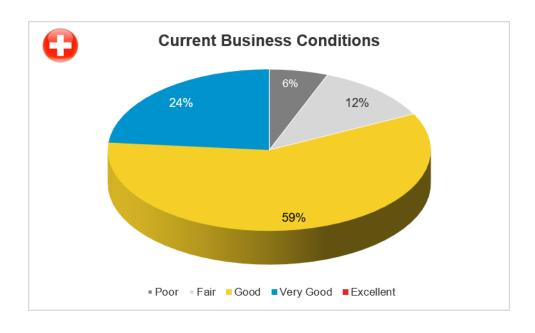

| Small / Medium < 10 Tones | 100%      |
|                                                 | Did not answer            |           |













# **SWITZERLAND**

# **MOULDMAKERS + DIEMAKERS + PRECISION MACHINING**

#### (17 SURVEY RESPONSES)

| Average of Skilled Employees                    | 96         |
|-------------------------------------------------|------------|
| Current Average Work Week Per Skilled Employee  | 42         |
| Future Work Currently on Order Books (average): | 9-12 weeks |
| Company Activity:                               |            |
| Large > 10 Tones                                | 0%         |

| Large > 10 Tones          | 0%  |
|---------------------------|-----|
| Small / Medium < 10 Tones | 94% |
| Did not answer            | 6%  |













# **TURKEY**

# **MOULDMAKERS + DIEMAKERS**

(10 SURVEY RESPONSES)

| Average of Skilled Employees                    |                           | 49        |
|-------------------------------------------------|---------------------------|-----------|
| Current Average Work Week Per Skilled Employee  |                           | 48        |
| Future Work Currently on Order Books (average): |                           | 5-8 weeks |
| Company Activity:                               |                           |           |
| Large > 10 Tones                                |                           | 30%       |
|                                                 | Small / Medium < 10 Tones | 70%       |
|                                                 | Did not answer