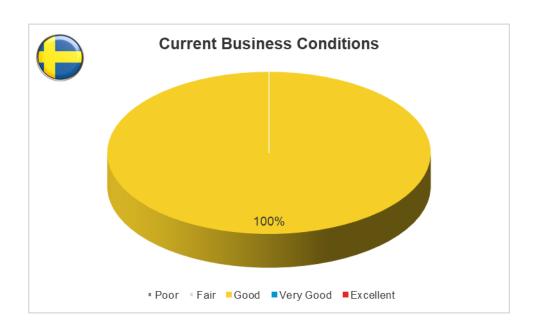

# **SWEDEN**

# **MOULDMAKERS**

(1 SURVEY RESPONSE)

| Average of Skilled Employees                    |                           | 45        |
|-------------------------------------------------|---------------------------|-----------|
| Current Average Work Week Per Skilled Employee  |                           | 40        |
| Future Work Currently on Order Books (average): |                           | 5-8 weeks |
| Company Activity:                               |                           |           |
|                                                 | Large > 10 Tones          | 0%        |
|                                                 | Small / Medium < 10 Tones | 100%      |
|                                                 | Did not answer            |           |













# **SWITZERLAND**

# **MOULDMAKERS + DIEMAKERS + PRECISION MACHINING**

#### (17 SURVEY RESPONSES)

| Average of Skilled Employees                    | 96         |
|-------------------------------------------------|------------|
| Current Average Work Week Per Skilled Employee  | 42         |
| Future Work Currently on Order Books (average): | 9-12 weeks |
| Company Activity:                               |            |
| Large > 10 Tones                                | 0%         |

| Large > 10 Tones          | 0%  |
|---------------------------|-----|
| Small / Medium < 10 Tones | 94% |
| Did not answer            | 6%  |













# **TURKEY**

# **MOULDMAKERS + DIEMAKERS**

(10 SURVEY RESPONSES)

| Average of Skilled Employees                    |