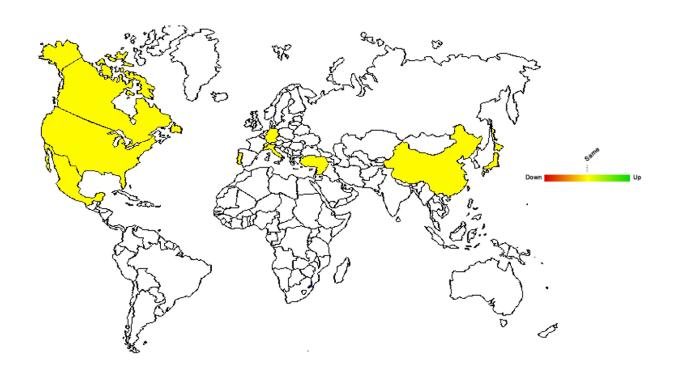

---|-----------|
| Current Average Work Week Per Skilled Employee  |                           | 40        |
| Future Work Currently on Order Books (average): |                           | +12 weeks |
| Company Activity:                               |                           |           |
| Large > 10 Tones                                |                           | 7%        |
|                                                 | Small / Medium < 10 Tones | 93%       |
|                                                 | Did not answer            |           |













# **MARKET OVERVIEW**

Data provided by the Global Partners:





# **Mouldmaking Market Overview**



# **Current Business Conditions**







# **Mouldmaking Market Overview**



# **Current Business Conditions**







# **Diemaking Market Overview**



# **Current Business Conditions**







# **Precision Machining Market Overview**



# **Current Business Conditions**