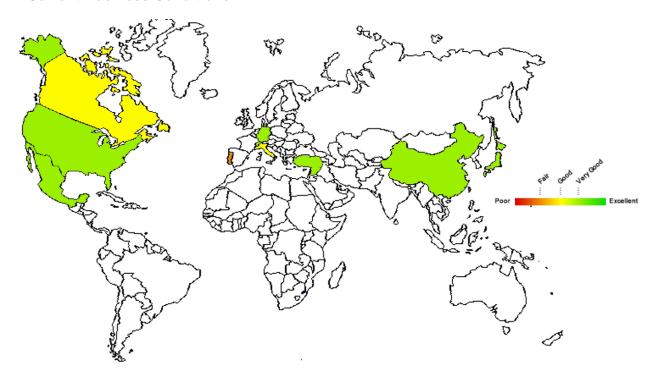

| +12 weeks |
| Company Activity:                               |                           |           |
| Large > 10 Tones                                |                           | 7%        |
|                                                 | Small / Medium < 10 Tones | 93%       |
|                                                 | Did not answer            |           |













# **MARKET OVERVIEW**

Data provided by the Global Partners:





# **Mouldmaking Market Overview**



# **Current Business Conditions**







# **Mouldmaking Market Overview**



# **Current Business Conditions**







# **Diemaking Market Overview**



# **Current Business Conditions**







# **Precision Machining Market Overview**



# **Current Business Conditions**