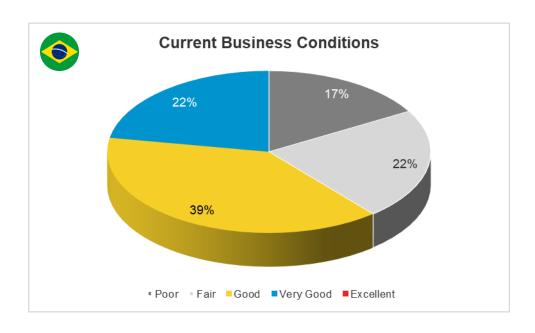

NSES)

| Average of Skilled Employees                    |                                  | 36        |
|-------------------------------------------------|----------------------------------|-----------|
| Current Average                                 | e Work Week Per Skilled Employee | 42        |
| Future Work Currently on Order Books (average): |                                  | +12 weeks |
| Company Activity:                               |                                  |           |
| Large > 10 Tones                                |                                  | 39%       |
| Small / Medium < 10 Tones                       |                                  | 56%       |
|                                                 | Did not answer                   | 5%        |













# **MOULDMAKERS + DIEMAKERS + PRECISION MACHINING**

(18 SURVEY RESPONSES)

| Average of Skilled Employees                    |                                  | 58        |
|-------------------------------------------------|----------------------------------|-----------|
| Current Average                                 | e Work Week Per Skilled Employee | 43        |
| Future Work Currently on Order Books (average): |                                  | +12 weeks |
| Company Activity:                               |                                  |           |
|                                                 | Large > 10 Tones                 | 50%       |
|                                                 | Small / Medium < 10 Tones        | 50%       |
|