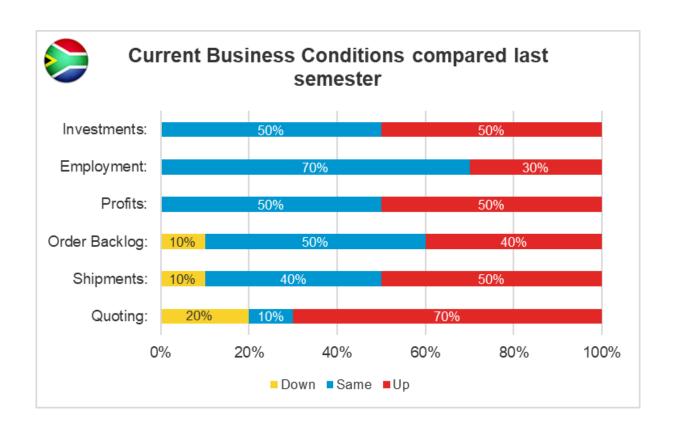

# **SOUTH AFRICA**

# **DIEMAKERS + PRECISION MACHINING**

#### (10 SURVEY RESPONSES)

| Average of Skilled Employees |                                   | 13        |
|------------------------------|-----------------------------------|-----------|
| Current Average              | e Work Week Per Skilled Employee  | 41        |
| Future Work Cu               | rrently on Order Books (average): | 5-8 weeks |
| Company Activity:            |                                   |           |
|                              | Large > 10 Tones                  | 20%       |
|                              | Small / Medium < 10 Tones         | 80%       |
|                              | Did not answer                    |           |