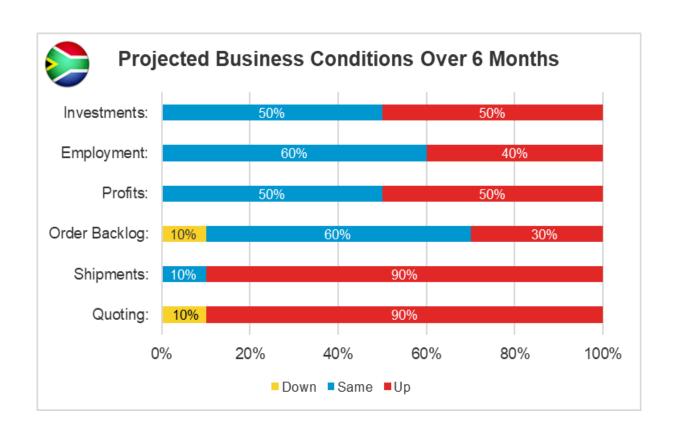

| Did not answer                   |      |













# **SOUTH AFRICA**

# **DIEMAKERS + PRECISION MACHINING**

#### (10 SURVEY RESPONSES)

| Average of Skilled Employees |                                   | 13        |
|------------------------------|-----------------------------------|-----------|
| Current Average              | e Work Week Per Skilled Employee  | 41        |
| Future Work Cu               | rrently on Order Books (average): | 5-8 weeks |
| Company Activity:            |                                   |           |
|                              | Large > 10 Tones                  | 20%       |
|                              | Small / Medium < 10 Tones         | 80%       |
|                              | Did not answer                    |           |













# **SWEDEN**

# **MOULDMAKERS**

(1 SURVEY RESPONSE)

| Average of Skilled Employees                    |                           | 45        |
|-------------------------------------------------|---------------------------|-----------|
| Current Average Work Week Per Skilled Employee  |                           | 40        |
| Future Work Currently on Order Books (average): |                           | 5-8 weeks |
| Company Activity:                               |                           |           |
|                                                 | Large > 10 Tones          | 0%        |
|                                                 | Small / Medium < 10 Tones | 100%      |
|                                                 | Did not answer            |           |