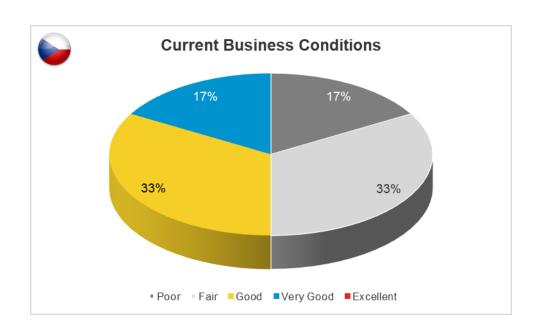

| Did not answer                   |           |













# **MOULDMAKERS + DIEMAKERS + PRECISION MACHINING**

(6 SURVEY RESPONSES)

| Average of Skilled Employees |                                   | 275       |
|------------------------------|-----------------------------------|-----------|
| 8Current Averag              | ge Work Week Per Skilled Employee | 38        |
| Future Work Cui              | rrently on Order Books (average): | +12 weeks |
| Company Activity:            |                                   |           |
| Large > 10 Tones             |                                   | 67%       |
|                              | Small / Medium < 10 Tones         | 17%       |
|                              | Did not answer                    | 16%       |













# **ESTONIA**

# **MOULDMAKERS**

(4 SURVEY RESPONSES)

| Average of Skilled Employees |                                   | 20        |
|------------------------------|-----------------------------------|-----------|
| Current Average              | e Work Week Per Skilled Employee  | 40        |
| Future Work Cu               | rrently on Order Books (average): | +12 weeks |
| Company Activity:            |                                   |           |
| Large > 10 Tones             |                                   | 0%        |
|                              | Small / Medium < 10 Tones         | 100%      |
|                              | Did not answer                    |           |













# **FINLAND**

# **MOULDMAKERS + PRECISION MACHINING**

(4 SURVEY RESPO