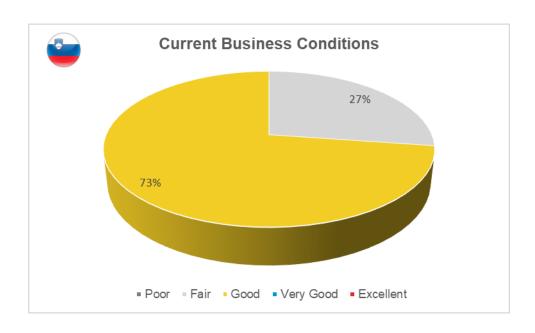

# **SLOVENIA**

# **MOULDMAKERS + DIEMAKERS**

#### (11 SURVEY RESPONSES)

| Average of Skilled Employees                    |                                  | 38   |
|-------------------------------------------------|----------------------------------|------|
| Current Average                                 | e Work Week Per Skilled Employee | 40   |
| Future Work Currently on Order Books (average): |                                  |      |
| Company Activity:                               |                                  |      |
|                                                 | Large > 10 Tones                 | 0%   |
|                                                 | Small / Medium < 10 Tones        | 100% |
|                                                 | Did not answer                   |      |