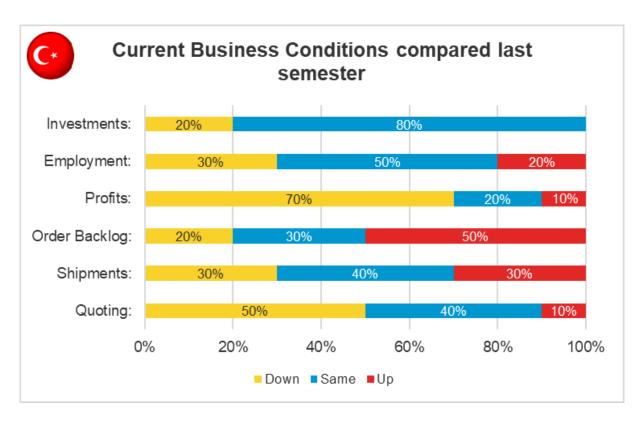

# **TURKEY**

# **MOULDMAKERS + DIEMAKERS**

(10 SURVEY RESPONSES)

| Average of Skilled Employees                    |                           | 49        |
|-------------------------------------------------|---------------------------|-----------|
| Current Average Work Week Per Skilled Employee  |                           | 48        |
| Future Work Currently on Order Books (average): |                           | 5-8 weeks |
| Company Activity:                               |                           |           |
| Large > 10 Tones                                |                           | 30%       |
|                                                 | Small / Medium < 10 Tones | 70%       |
|                                                 | Did not answer            |           |