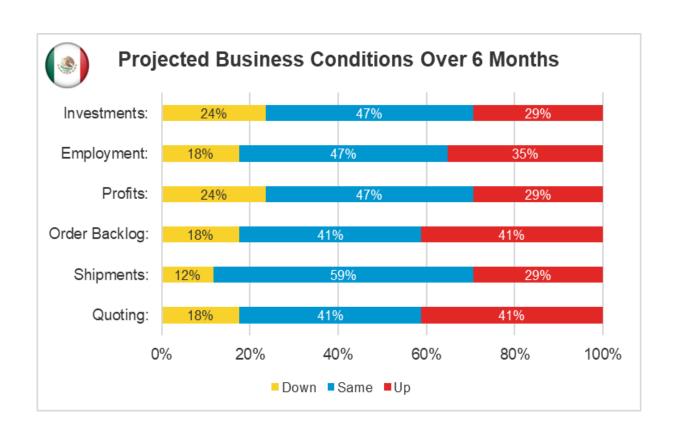

#### **MEXICO**

# **MOULDMAKERS + DIEMAKERS + PRECISION MACHINING**

#### (17 SURVEY RESPONSES)

| Average of Skilled Employees                    |                                  | 21        |
|-------------------------------------------------|----------------------------------|-----------|
| Current Average                                 | e Work Week Per Skilled Employee | 41        |
| Future Work Currently on Order Books (average): |                                  | 1-4 weeks |
| Company Activity:                               |                                  |           |
| Large > 10 Tones                                |                                  | 18%       |
|                                                 | Small / Medium < 10 Tones        | 71%       |
|                                                 | Did not answer                   | 11%       |