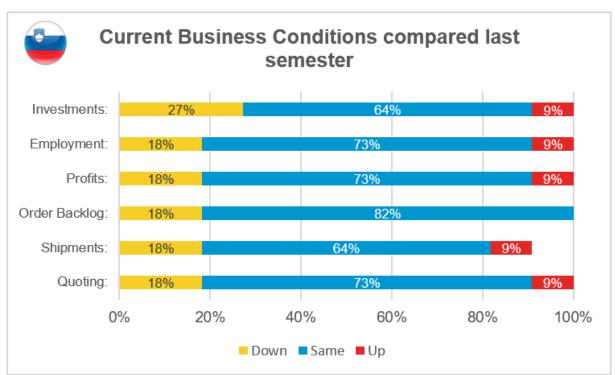

# **SLOVENIA**

# **MOULDMAKERS + DIEMAKERS**

#### (11 SURVEY RESPONSES)

| Average of Skilled Employees                    |                                  | 38   |
|-------------------------------------------------|----------------------------------|------|
| Current Average                                 | e Work Week Per Skilled Employee | 40   |
| Future Work Currently on Order Books (average): |                                  |      |
| Company Activity:                               |                                  |      |
|                                                 | Large > 10 Tones                 | 0%   |
|                                                 | Small / Medium < 10 Tones        | 100% |
|                                                 | Did not answer                   |      |