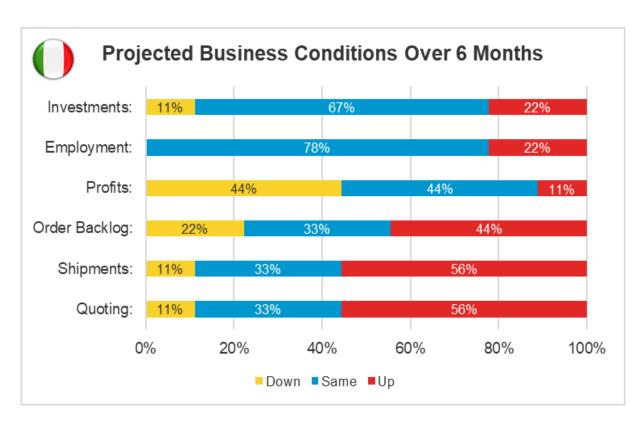

ge of Skilled Employees                    |                                  | 19         |
|-------------------------------------------------|----------------------------------|------------|
| Current Average                                 | e Work Week Per Skilled Employee | 29         |
| Future Work Currently on Order Books (average): |                                  | 9-12 weeks |
| Company Activity:                               |                                  |            |
|                                                 | Large > 10 Tones                 | 22%        |
|                                                 | Small / Medium < 10 Tones        | 78%        |
|                                                 | Did not answer                   |            |













#### **JAPAN**

# **MOULDMAKERS + DIEMAKERS**

# (36 SURVEY RESPONSES)

| Average of Skilled Employees                    |                                  | 103       |
|-------------------------------------------------|----------------------------------|-----------|
| Current Average                                 | e Work Week Per Skilled Employee | 44        |
| Future Work Currently on Order Books (average): |                                  | 5-8 weeks |
| Company Activity:                               |                                  |           |
|                                                 | Large > 10 Tones                 | 50%       |
|                                                 | Small / Medium < 10 Tones        | 50%       |
|