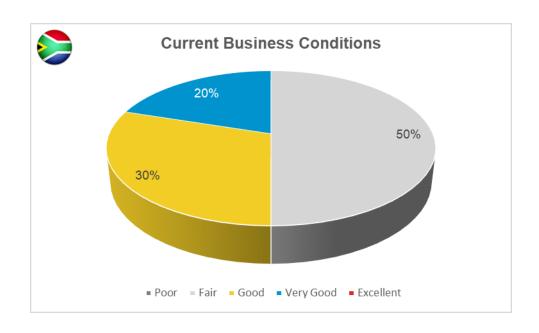

# **SOUTH AFRICA**

# **DIEMAKERS + PRECISION MACHINING**

#### (10 SURVEY RESPONSES)

| Average of Skilled Employees |                                   | 13        |
|------------------------------|-----------------------------------|-----------|
| Current Average              | e Work Week Per Skilled Employee  | 41        |
| Future Work Cu               | rrently on Order Books (average): | 5-8 weeks |
| Company Activity:            |                                   |           |
|                              | Large > 10 Tones                  | 20%       |
|                              | Small / Medium < 10 Tones         | 80%       |
|                              | Did not answer                    |           |