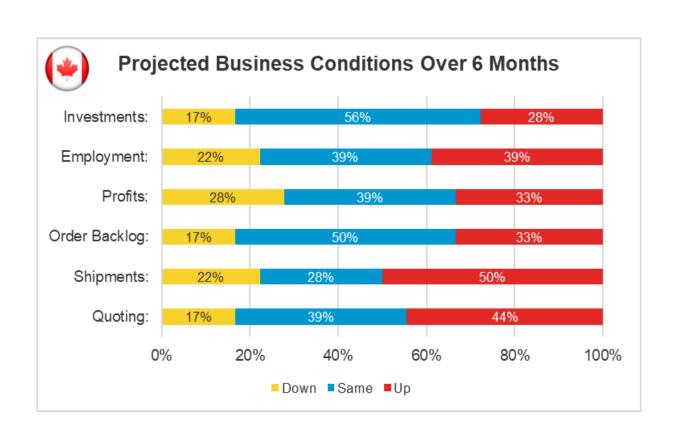

| Average of Skilled Employees                    |                                  | 58        |
|-------------------------------------------------|----------------------------------|-----------|
| Current Average                                 | e Work Week Per Skilled Employee | 43        |
| Future Work Currently on Order Books (average): |                                  | +12 weeks |
| Company Activity:                               |                                  |           |
|                                                 | Large > 10 Tones                 | 50%       |
|                                                 | Small / Medium < 10 Tones        | 50%       |
|                                                 | Did not answer                   |           |













# **MOULDMAKERS + DIEMAKERS + PRECISION MACHINING**

(6 SURVEY RESPONSES)

| Average of Skilled Employees |                                   | 275       |
|------------------------------|-----------------------------------|-----------|
| 8Current Averag              | ge Work Week Per Skilled Employee | 38        |
| Future Work Cui              | rrently on Order Books (average): | +12 weeks |
| Company Activity:            |                                   |           |
| Large > 10 Tones             |                                   | 67%       |
|                              | Small / Medium < 10 Tones         | 17%       |
|                              | Did not answer                    | 16%       |













# **ESTONIA**

# **MOULDMAKERS**

(4 SURVEY RESPONSES)

|