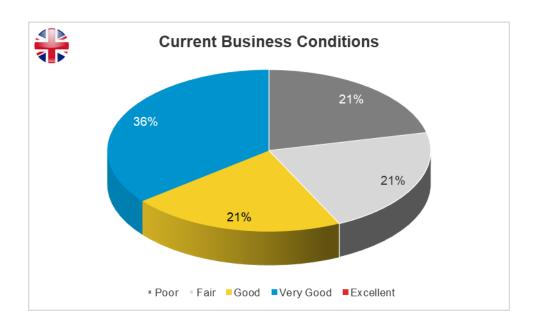

# **UNITED KINGDOM**

# **MOULDMAKERS + DIEMAKERS + PRECISION MACHINING**

(14 SURVEY RESPONSES)

| Average of Skilled Employees                    |                           | 19        |
|-------------------------------------------------|---------------------------|-----------|
| Current Average Work Week Per Skilled Employee  |                           | 40        |
| Future Work Currently on Order Books (average): |                           | +12 weeks |
| Company Activity:                               |                           |           |
| Large > 10 Tones                                |                           | 7%        |
|                                                 | Small / Medium < 10 Tones | 93%       |
|                                                 | Did not answer            |           |