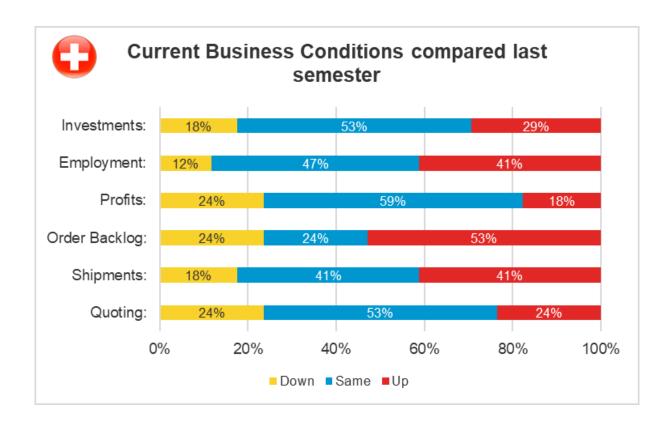

| Small / Medium < 10 Tones | 100%      |
|                                                 | Did not answer            |           |













# **SWITZERLAND**

# **MOULDMAKERS + DIEMAKERS + PRECISION MACHINING**

#### (17 SURVEY RESPONSES)

| Average of Skilled Employees                    | 96         |
|-------------------------------------------------|------------|
| Current Average Work Week Per Skilled Employee  | 42         |
| Future Work Currently on Order Books (average): | 9-12 weeks |
| Company Activity:                               |            |
| Large > 10 Tones                                | 0%         |

| Large > 10 Tones          | 0%  |
|---------------------------|-----|
| Small / Medium < 10 Tones | 94% |
| Did not answer            | 6%  |













# **TURKEY**

# **MOULDMAKERS + DIEMAKERS**

(10 SURVEY RESPONSES)

| Average of Skilled Employees                    |                           | 49        |
|-------------------------------------------------|---------------------------|-----------|
| Current Average Work Week Per Skilled Employee  |                           | 48        |
| Future Work Currently on Order Books (average): |                           | 5-8 weeks |
| Company Activity:                               |                           |           |
| Large > 10 Tones                                |                           | 30%       |
|                                                 | Small / Medium < 10 Tones | 70%       |
|                                                 | Did not answer            |