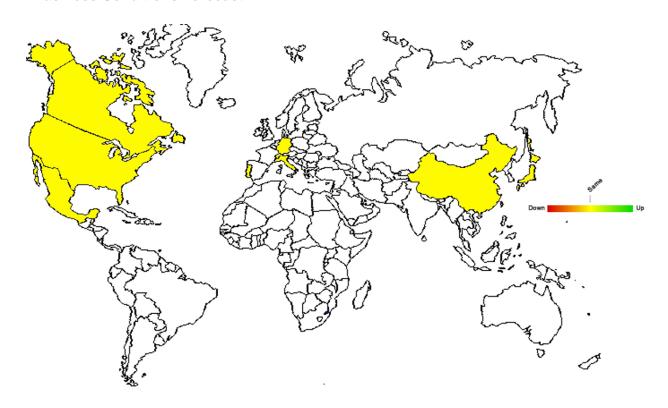

| 40        |
| Future Work Currently on Order Books (average): |                           | +12 weeks |
| Company Activity:                               |                           |           |
| Large > 10 Tones                                |                           | 7%        |
|                                                 | Small / Medium < 10 Tones | 93%       |
|                                                 | Did not answer            |           |













# **MARKET OVERVIEW**

Data provided by the Global Partners:





# **Mouldmaking Market Overview**



# **Current Business Conditions**







# **Mouldmaking Market Overview**



# **Current Business Conditions**







# **Diemaking Market Overview**



# **Current Business Conditions**







# **Precision Machining Market Overview**



# **Current Business Conditions**