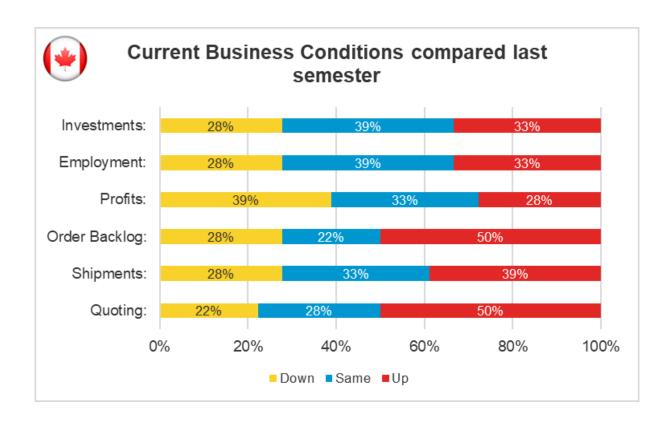

)

| Average of Skilled Employees                    |                                  | 58        |
|-------------------------------------------------|----------------------------------|-----------|
| Current Average                                 | e Work Week Per Skilled Employee | 43        |
| Future Work Currently on Order Books (average): |                                  | +12 weeks |
| Company Activity:                               |                                  |           |
|                                                 | Large > 10 Tones                 | 50%       |
|                                                 | Small / Medium < 10 Tones        | 50%       |
|                                                 | Did not answer                   |           |













# **MOULDMAKERS + DIEMAKERS + PRECISION MACHINING**

(6 SURVEY RESPONSES)

| Average of Skilled Employees |                                   | 275       |
|------------------------------|-----------------------------------|-----------|
| 8Current Averag              | ge Work Week Per Skilled Employee | 38        |
| Future Work Cui              | rrently on Order Books (average): | +12 weeks |
| Company Activity:            |                                   |           |
| Large > 10 Tones             |                                   | 67%       |
|                              | Small / Medium < 10 Tones         | 17%       |
|                              | Did not answer                    | 16%       |













# **ESTONIA**

# **MOULDMAKERS**

(4 SURVEY RESPONSES)