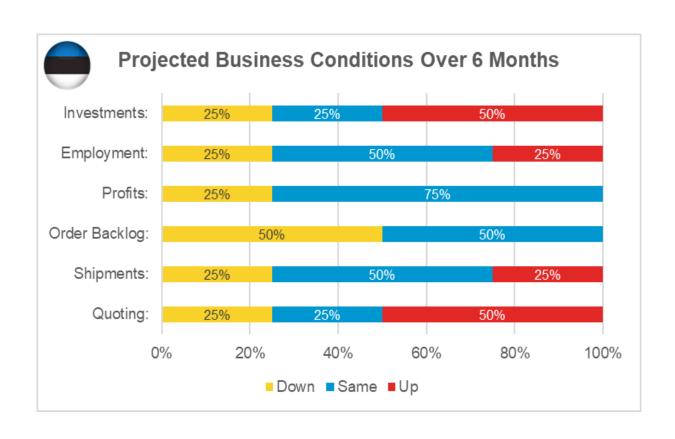

| Did not answer                    | 16%       |













# **ESTONIA**

# **MOULDMAKERS**

(4 SURVEY RESPONSES)

| Average of Skilled Employees |                                   | 20        |
|------------------------------|-----------------------------------|-----------|
| Current Average              | e Work Week Per Skilled Employee  | 40        |
| Future Work Cu               | rrently on Order Books (average): | +12 weeks |
| Company Activity:            |                                   |           |
| Large > 10 Tones             |                                   | 0%        |
|                              | Small / Medium < 10 Tones         | 100%      |
|                              | Did not answer                    |           |













# **FINLAND**

# **MOULDMAKERS + PRECISION MACHINING**

(4 SURVEY RESPONSES)

| Average of Skilled Employees |                                   | 42        |
|------------------------------|-----------------------------------|-----------|
| Current Average              | e Work Week Per Skilled Employee  | 40        |
| Future Work Cu               | rrently on Order Books (average): | 5-8 weeks |
| Company Activity:            |                                   |           |
|                              | Large > 10 Tones                  | 0%        |
|                              | Small / Medium < 10 Tones         | 100%      |
|                              | Did not answer                    |           |













# **GERMANY**

# **MOULDMAKERS + DIEMAKERS**

#### (8 S