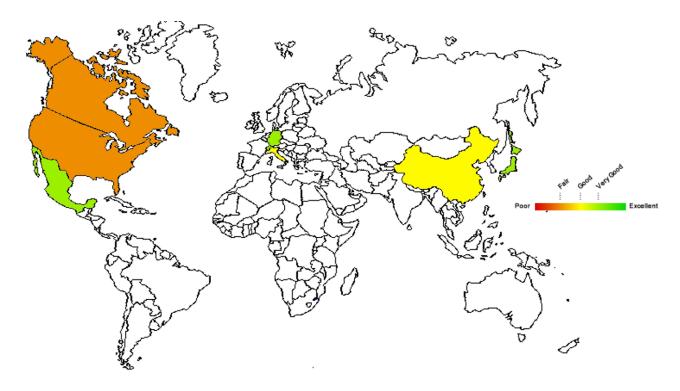

| 40        |
| Future Work Currently on Order Books (average): |                           | +12 weeks |
| Company Activity:                               |                           |           |
| Large > 10 Tones                                |                           | 7%        |
|                                                 | Small / Medium < 10 Tones | 93%       |
|                                                 | Did not answer            |           |













# **MARKET OVERVIEW**

Data provided by the Global Partners:





# **Mouldmaking Market Overview**



# **Current Business Conditions**







# **Mouldmaking Market Overview**



# **Current Business Conditions**







# **Diemaking Market Overview**



# **Current Business Conditions**







# **Precision Machining Market Overview**



# **Current Business Conditions**