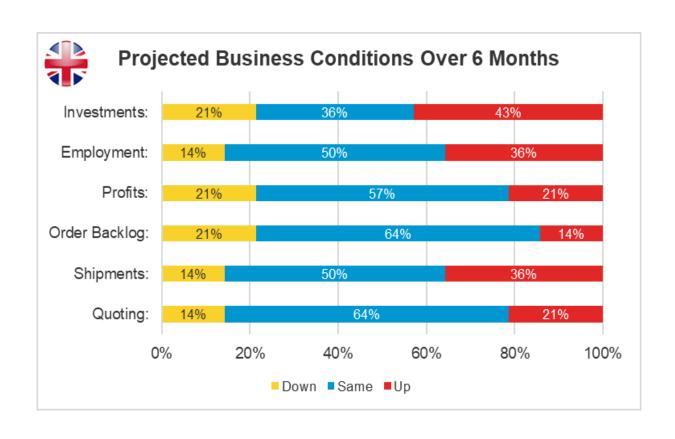

# **UNITED KINGDOM**

# **MOULDMAKERS + DIEMAKERS + PRECISION MACHINING**

(14 SURVEY RESPONSES)

| Average of Skilled Employees                    |                           | 19        |
|-------------------------------------------------|---------------------------|-----------|
| Current Average Work Week Per Skilled Employee  |                           | 40        |
| Future Work Currently on Order Books (average): |                           | +12 weeks |
| Company Activity:                               |                           |           |
| Large > 10 Tones                                |                           | 7%        |
|                                                 | Small / Medium < 10 Tones | 93%       |
|                                                 | Did not answer            |           |