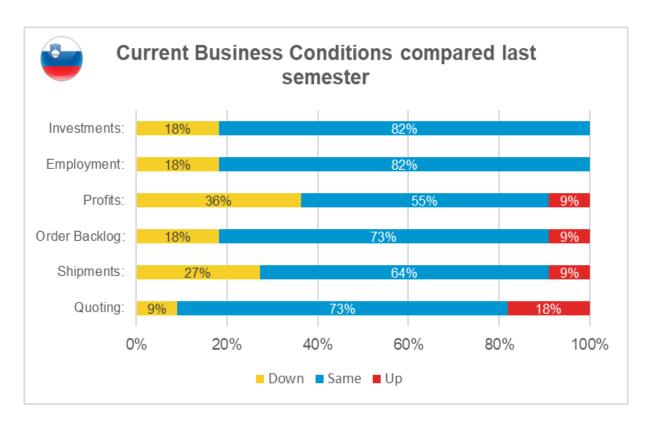

# **SLOVENIA**

# **MOULDMAKERS + DIEMAKERS**

#### (11 SURVEY RESPONSES)

| Average of Skilled Employees                    |                                  | 38   |
|-------------------------------------------------|----------------------------------|------|
| Current Average                                 | e Work Week Per Skilled Employee | 40   |
| Future Work Currently on Order Books (average): |                                  |      |
| Company Activity:                               |                                  |      |
|                                                 | Large > 10 Tones                 | 0%   |
|                                                 | Small / Medium < 10 Tones        | 100% |
|                                                 | Did not answer                   |      |