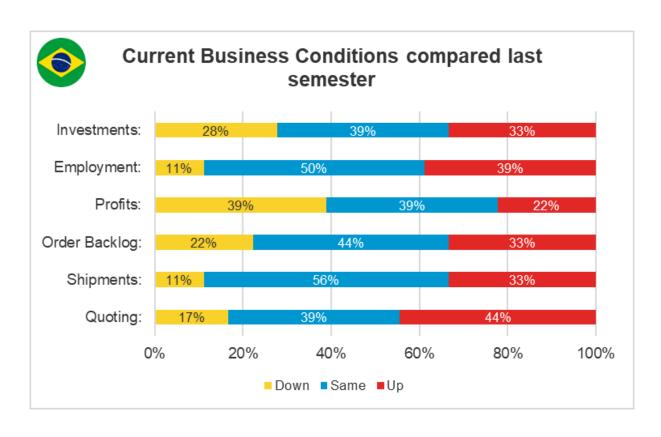

)

| Average of Skilled Employees                    |                                  | 36        |
|-------------------------------------------------|----------------------------------|-----------|
| Current Average                                 | e Work Week Per Skilled Employee | 42        |
| Future Work Currently on Order Books (average): |                                  | +12 weeks |
| Company Activity:                               |                                  |           |
| Large > 10 Tones                                |                                  | 39%       |
| Small / Medium < 10 Tones                       |                                  | 56%       |
|                                                 | Did not answer                   | 5%        |













# **MOULDMAKERS + DIEMAKERS + PRECISION MACHINING**

(18 SURVEY RESPONSES)

| Average of Skilled Employees                    |                                  | 58        |
|-------------------------------------------------|----------------------------------|-----------|
| Current Average                                 | e Work Week Per Skilled Employee | 43        |
| Future Work Currently on Order Books (average): |                                  | +12 weeks |
| Company Activity:                               |                                  |           |
|                                                 | Large > 10 Tones                 | 50%       |
|                                                 | Small / Medium < 10 Tones        | 50%       |
|